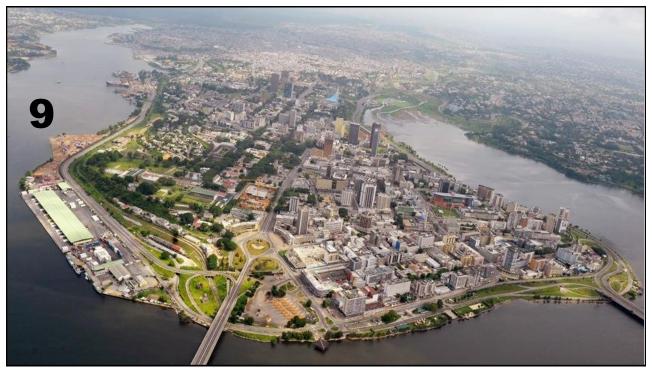

## Anyone got all correct or all Wrong??

- 1. Cape Town, South Africa
- 2. Lagos, Nigeria
- 3. Accra, Ghana
- 4. Dar es Salaam, Tanzania
- 5. Nairobi, Kenya
- 6. Kampala, Uganda
- 7. Dakar, Senegal
- 8. Cairo, Egypt
- 9. Abidjan, Ivory Coast
- 10. Kigali, Rwanda